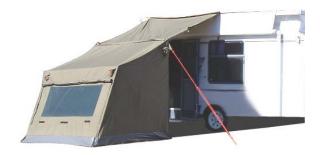

## **Description:**

The Caravan Connector is another new innovation from Oztent designers. It allows you to connect your Oztent to any fixed surface that has a sail track including, caravans, campervans, horse floats and four wheel drives. It has a sail track rope on one side to slide into a sail track and an Auto-Lock zipper on the other to zip to the front of the Oztent awning.