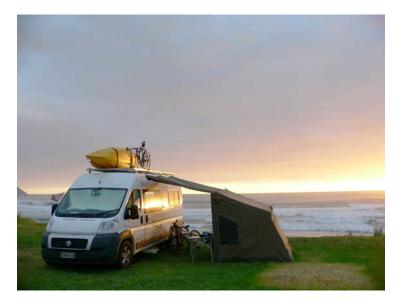

## **Description:**

The Caravan Connector is another new innovation from Oztent designers. It allows you to connect your Oztent to any fixed surface that has a sail track including, caravans, campervans, horse floats and four wheel drives. It has a sail track rope on one side to slide into a sail track and an Auto-Lock zipper on the other to zip to the front of the Oztent awning.