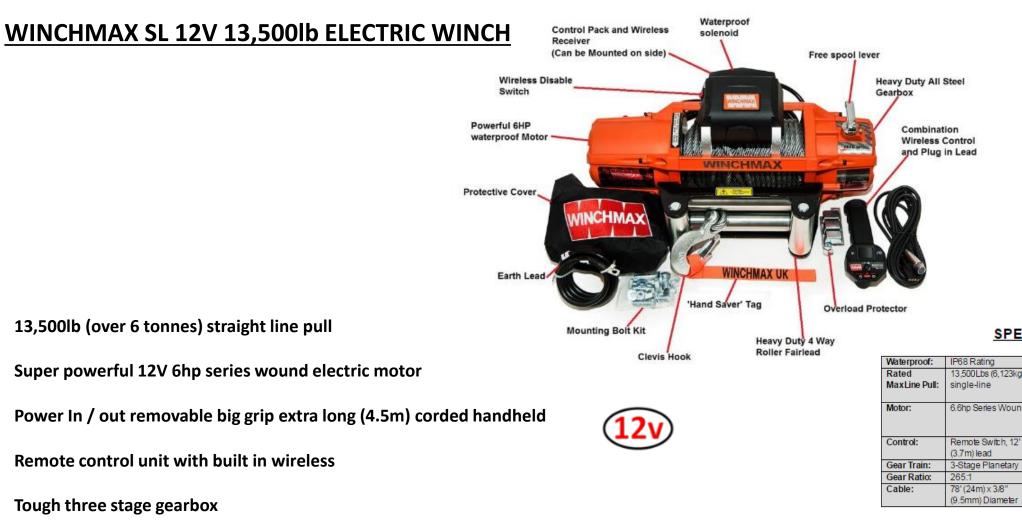

| SPECIFICATION |             |                    |  |  |  |
|---------------|-------------|--------------------|--|--|--|
| 9             | Fairlead:   | 4-Way Roller       |  |  |  |
| (6,123kgs)    | Remote      | Integrated         |  |  |  |
|               | Control:    | wireless and wired |  |  |  |
|               |             | remote Included    |  |  |  |
| s Wound       | Recommended | 650CCA             |  |  |  |

Minimum for Winching

40 KG 10.0" (254mm) x 4.5"

(114.3mm)

25mm<sup>2</sup> x 72" (1.83m)

Textured Orange

| Layers Of Cal                | ble | 1     | 2    | 3    | 4    |
|------------------------------|-----|-------|------|------|------|
| Rated Line pull              | lbs | 13500 | 9530 | 7929 | 6770 |
| per layer                    | kg  | 6123  | 4332 | 3604 | 3077 |
| Cumulative<br>cable capacity | ft  | 18    | 37   | 64   | 98   |
|                              | m   | 65.4  | 11.4 | 19.4 | 30   |

Battery:

Finish:

Weight:

Battery Leads:

Mounting Pattern

| Line Pull     | lbs    | 0     | 3000  | 6000 | 9000 | 13500 |
|---------------|--------|-------|-------|------|------|-------|
|               | kg     | 0     | 1363  | 2727 | 4090 | 6123  |
| Line Speed    | ft/min | 24.60 | 11.48 | 8.86 | 7.22 | 5.58  |
|               | m/min  | 7.5   | 3.5   | 2.7  | 2.2  | 1.7   |
| Motor Current | Amps   | 70    | 138   | 218  | 260  |       |

**One Piece type solenoids** 

**Free wheel clutch** 

Super heavy duty 4 way roller fairlead

CE Certified & Built to ISO9001 Quality Management System Requirements