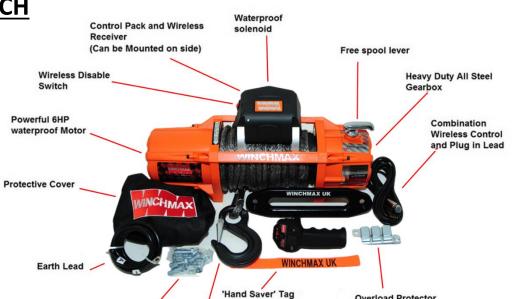

## **WINCHMAX SL 12V 13,500lb ELECTRIC WINCH SYNTHETIC ROPE**

**Mounting Bolt Kit** 

Clevis Hook

13,500lb (over 6 tonnes) straight line pull

Super powerful 12V 6hp series wound electric motor

Power In / out removable big grip extra long (4.5m) corded handheld

Remote control unit with built in wireless

Tough three stage gearbox

**Wireless Remote Control** 

One Piece type solenoids

Free wheel clutch

**CNC Aluminium Hawse Fairlead** 

**CE Certified & Built to ISO9001 Quality Management System Requirements** 