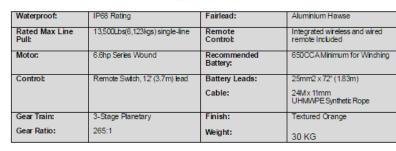

## **WINCHMAX SL 12V 13,500lb ELECTRIC WINCH SYNTHETIC ROPE**

**Mounting Bolt Kit** 

Clevis Hook

13,500lb (over 6 tonnes) straight line pull

Super powerful 12V 6hp series wound electric motor

Power In / out removable big grip extra long (4.5m) corded handheld

Remote control unit with built in wireless

Tough three stage gearbox

**Wireless Remote Control** 

One Piece type solenoids

Free wheel clutch

**CNC Aluminium Hawse Fairlead** 

**CE Certified & Built to ISO9001 Quality Management System Requirements** 

**Overload Protector** 

| Layers Of Cable              |     | 1     | 2    | 3    | 4    |
|------------------------------|-----|-------|------|------|------|
| Rated Line pull<br>per layer | lbs | 13500 | 9530 | 7929 | 6770 |
|                              | kg  | 6123  | 4332 | 3604 | 3077 |
| Cumulative cable capacity    | ft  | 18    | 37   | 64   | 98   |
|                              | m   | 65.4  | 11.4 | 19.4 | 30   |

| Line Pull     | lbs    | 0     | 3000  | 6000 | 9000 | 13500 |
|---------------|--------|-------|-------|------|------|-------|
|               | kg     | 0     | 1363  | 2727 | 4090 | 5897  |
| Line Speed    | ft/min | 24.60 | 11.48 | 8.86 | 7.22 | 5.58  |
|               | m/min  | 7.5   | 3.5   | 2.7  | 2.2  | 1.7   |
| Motor Current | Amps   | 70    |       |      |      |       |